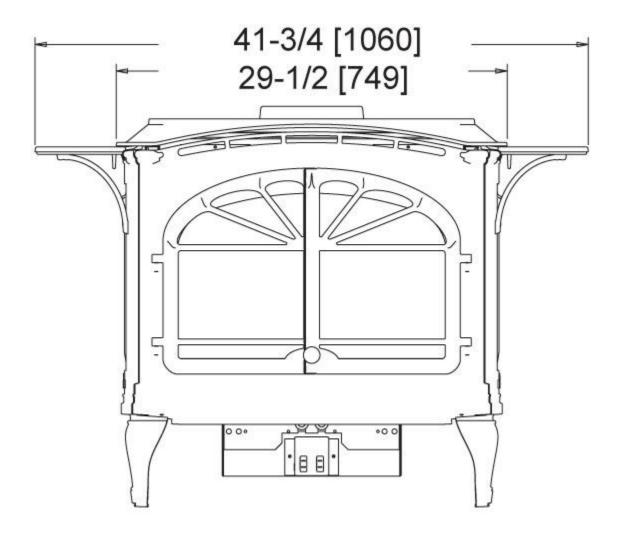

Model Front WidthBack Width Height Depth Glass Size BTU/Hour Input TIARA II 41-3/4 41-3/4 29-1/4 22-1/4 14 x 13-1/4 38,500