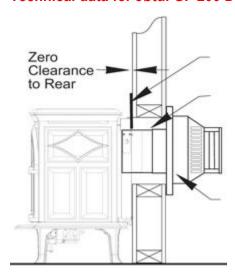

## Technical data for Jøtul GF 200 DV II Lillehammer

Jøtul GF 200 DV II Lillehammer

- BTU range: 20,000 Max BTU input 8,440 Low output
- Efficiency: Up to 87% Steady State (A.F.U.E. 73%)
- Heating capacity: Up to 800 sq.ft.
- Finish options: Matte Black Paint, Blue/Black and Majolica Brown Enamel
- Flue outlet: Rear
- Gas types: Natural Gas, LP
- Accessories: Antique brick panel kit, Wall thermostat, Variable speed blower fan kit, Screen for open door fire viewing, Remote control, Leg leveler kit, Floor bracket kit (for mobile home installations) long legs (8")