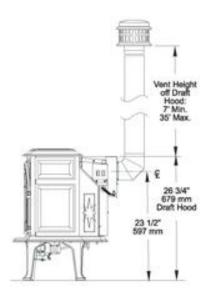

## Jøtul GF 400 BV vent

- BTU range: (B-Vent) 40,000 Max BTU input 20,000 Low output
- Heating capacity: 2,000 sq.ft
- Efficiency: Up to 88% Steady State (A.F.U.E. 73%)
- Finish options: Matte Black, Ivory or Majolica Brown enamel
- Flue outlet: (B-Vent) Rear, Top
- Gas types: Natural Gas, LP
- Accessories: Antique brick panel kit, Wall thermostat, Remote control, Floor bracket kit, Variable speed blower fan kit, Screen for open door fire viewing, Short leg kit