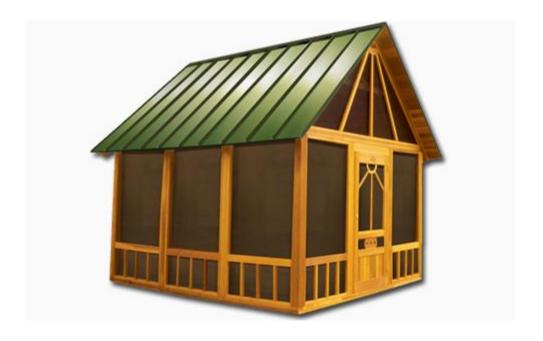

## **Garden Villa**

The Garden Villa is  $10' \times 12'$  in size and can provide a finished look to any back yard setting. With fiberglass screening on all walls and gable ends to afford additional privacy and protection from insects, this gazebo will ensure your spa is enjoyed to the maximum of its potential. The gazebo comes with  $4 \times 4$  cedar roof planking in 32'' sections that lock together for easy construction, and is reinforced with  $4 \times 4$  cedar roof trusses for additional support.

• Inside Dimensions: 9' 5 1/4" x 11' 5 1/4" (287.6cm x 348.6cm)

Outside Dimensions: 10' x 12' (120cm x 144cm)
Roof Line: 11' 10" x 13' 4 1/4" (360.6cm x 407cm)

• **Height**: 12′ 5 (378.4cm)

• Weight: NA