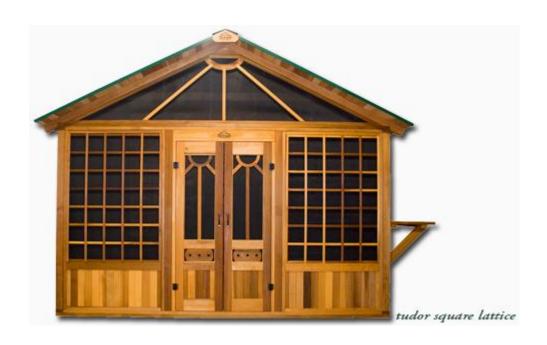

## **Habitat Deluxe**

All the luxury and style of the Habitat, in a more spacious twelve-foot square footprint. This comes with **fiberglass screens** on all sides for privacy and insect protection. Available roof colors are Forest Green, Brick Red, and Charcoal Grey, all in durable enameled steel. Optional lattices available in Tudor Square or French Diamond for additional style and privacy.

This hot tub gazebo can also be ordered with optional lattice. There are two choices, Tudor Square and French Diamond.