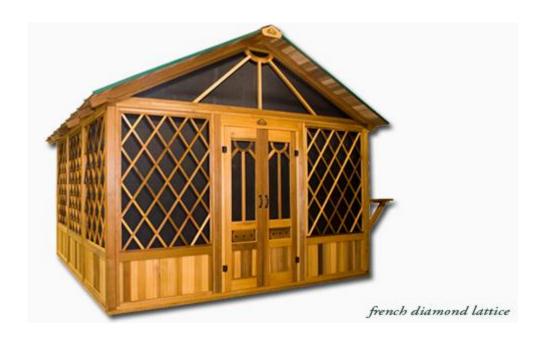

## **Habitat Deluxe**

All the luxury and style of the Habitat, in a more spacious twelve-foot square footprint. This comes with **fiberglass screens** on all sides for privacy and insect protection. Available roof colors are Forest Green, Brick Red, and Charcoal Grey, all in durable enameled steel. Optional lattices available in Tudor Square or French Diamond for additional style and privacy.

This hot tub gazebo can also be ordered with optional lattice. There are two choices, Tudor Square and French Diamond.