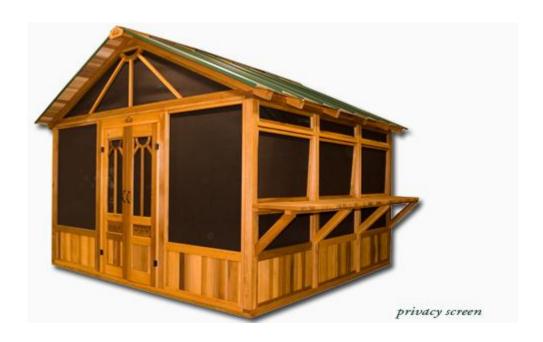

## **Habitat Deluxe**

All the luxury and style of the Habitat, in a more spacious twelve-foot square footprint. This comes with **fiberglass screens** on all sides for privacy and insect protection. Available roof colors are Forest Green, Brick Red, and Charcoal Grey, all in durable enameled steel. Optional lattices available in Tudor Square or French Diamond for additional style and privacy.

• Outside Dimensions: 12' x 12' (365.7 cm x 365.7cm)

• **Inside Dimensions:** 11' 51/4" x 11' 51/4" (287.6cm x 348.6cm)

• **Roof Line:** 13' 41/4" x 13' 41/4" (407cm x 407cm)

• **Height:** 10′ 1″ at peak (307.3 cm)