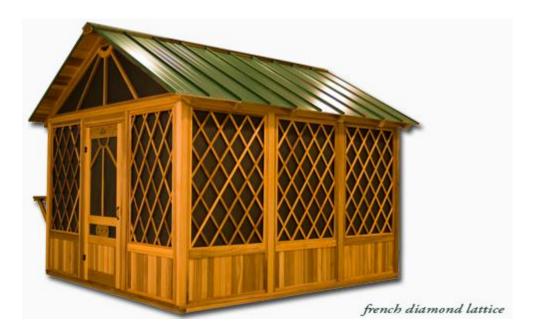

## Habitat

This luxurious gazebo is sure to accentuate any spa! The metal roof comes standard in forest green but can be ordered in brick red or charcoal grey. The Habitat features a spring-loaded cedar screened entrance door that automatically closes behind you. The gazebo is encased with fiberglass screens on all sides for maximum privacy and insect protection. Optional lattices are available in Tudor Square or French Diamond. The gazebo also features windows that open on a lift hinge to allow communication with guests at the 12-foot fold down side bar. Bar stools not included.

The Habitat has two optional decorative lattice features, Tudor Square and French Diamond.