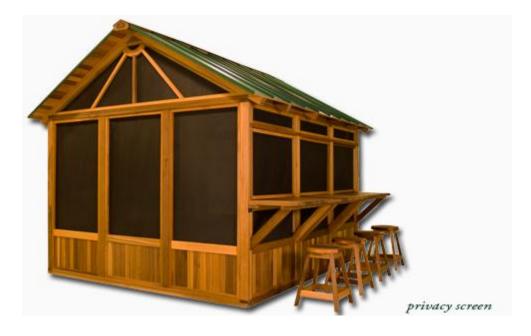

## Habitat

This luxurious gazebo is sure to accentuate any spa! The metal roof comes standard in forest green but can be ordered in brick red or charcoal grey. The Habitat features a spring-loaded cedar screened entrance door that automatically closes behind you. The gazebo is encased with fiberglass screens on all sides for maximum privacy and insect protection. Optional lattices are available in Tudor Square or French Diamond. The gazebo also features windows that open on a lift hinge to allow communication with guests at the 12-foot fold down side bar. Bar stools not included.