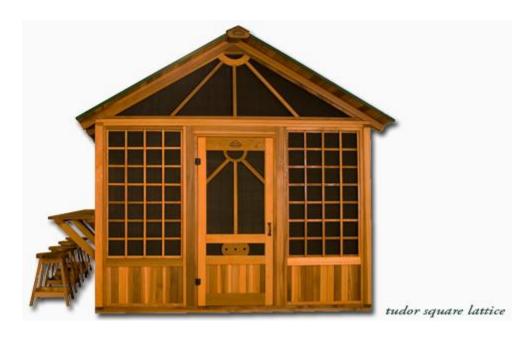

## Habitat

This luxurious gazebo is sure to accentuate any spa! The metal roof comes standard in forest green but can be ordered in brick red or charcoal grey. The Habitat features a spring-loaded cedar screened entrance door that automatically closes behind you. The gazebo is encased with fiberglass screens on all sides for maximum privacy and insect protection. Optional lattices are available in Tudor Square or French Diamond. The gazebo also features windows that open on a lift hinge to allow communication with guests at the 12-foot fold down side bar. Bar stools not included.

The Habitat has two optional decorative lattice features, Tudor Square and French Diamond.